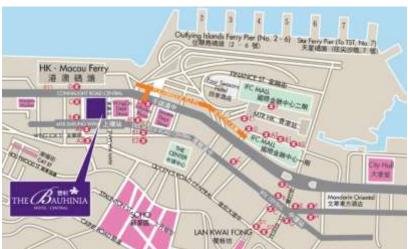

#### **LOCATION MAP**

#### **TRANSPORTATION**

- Between THE BAUHINIA HOTEL CENTRAL and Hong Kong International Airport
  - Airport Express train (8 minutes walk to Airport Express Hong Kong Station)
  - Public Bus (Cityflyer A11 and E11)
  - Taxi About 30 minutes ride to Hong Kong International Airport
- Nearby Public Transportation
  - Mass Transit Railway (MTR) Sheung Wan Station
  - Star Ferry Central Pier
  - Outlying Islands Ferry Pier

  - Macau Ferry Terminal Coach Bus CTS House